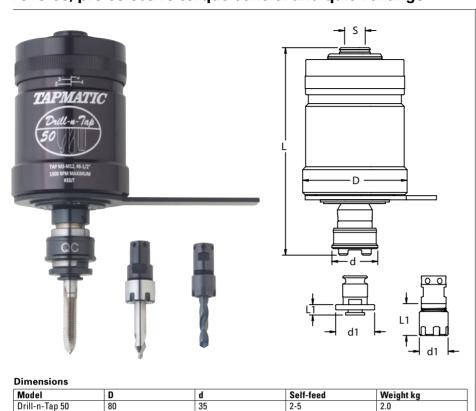

Drill-n-Tap www.tapmatic.com

## Self-Reversing tapping attachment for drilling and tapping with high-speed reverse, pre-selective torque control and quick change

- for tapping and drilling
- unique design for improved concentricity
- quick change for rapidly changing the cutting tool
- reduced cycle time when tapping thanks to 1.75 to 1 reverse speed
- less tap breakage due to pre-selective torque control
- adjustable self-feed and hard start for accurate depth control

## (A)

| ()-1/          |            |                  |              |          |              |                |     |
|----------------|------------|------------------|--------------|----------|--------------|----------------|-----|
| Model          | Order code | Capacity (steel) | Tap adapters | Max. RPM | Mounts S     |                | L   |
|                |            |                  |              |          | Taper mounts | Thread. mounts |     |
| Drill-n-Tap 50 | 016006     | M3-M12           | Nr. 1        | 1500     | JT6          |                | 159 |
|                | 016016     | #6 - 1/2"        |              |          | B16          |                |     |
|                | 016033     |                  |              |          | JT33         |                |     |
|                | 016050     |                  |              |          |              | 1/2"-20        |     |