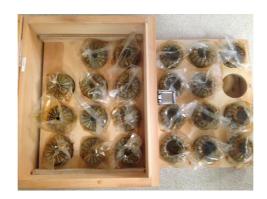

#### **ER40 Collets**

Set of 22 collets with a range from 4mm to 26mm. The 16mm collet is missing. £20 each.

3 or more for £15 each. The whole set for £220.