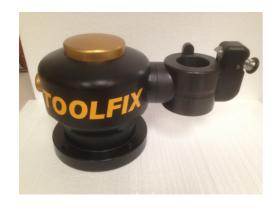

#### **TOOLFIX TOOL HOLDER**

TOOLFIX VARIO is an assembly tool with fast-change-lock for changing the different adaptor types. Users with more than one tool shank type have the possibility to use different adaptors on one TOOLFIX base unit.

£350.00 ONO