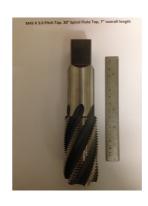

### **Taps**

• M10 123/4 Ultra Tap ISO 3 (6G) = 0.020mm oversize **Order code**: M66222

• Order code: M45 x 3.0 Pitch Spiral Flute