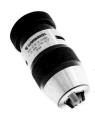

## **Rigid Tap Chucks**

| ( | - DIN40 Order code: 15142S | £135.00 |
|---|----------------------------|---------|
| ( | - DIN50 Order code: 15152S | £175.00 |
| ( | - DIN40 Order code: 15242S | £145.00 |
| ( | - DIN50 Order code: 15252S | £185.00 |